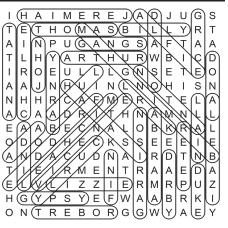

#### **WORD SEARCH**

In the grid below, twenty answers can be found that fit the category for today. Circle each answer that you find and list it in the space provided at the right of the grid. Answers can be found in all directions—forward, backward, horizontally, vertically and diagonally. An example is given to get you started. Can you find the twenty answers in today's puzzle?

Today's Category: Words that can follow the word "Spring"

| Н   | R   | Ν          | Р  | G  | Ν   | Ι | Ν | - | Α | R | Т | 1.        | Back |
|-----|-----|------------|----|----|-----|---|---|---|---|---|---|-----------|------|
| Υ   | S   | Ε          | M  | Ε  | S   | Т | Ε | R | U | R | С | 2.<br>3.  |      |
| Q   | М   | Κ          | W  | R  | Ε   | Т | Α | W | Ε | Q | L | 4.<br>5.  |      |
| L   | 0   | С          | K  | 0  | R   | Р | S | V | Χ | L | W | 6.<br>7.  |      |
| Ε   | D   | 1          | Ţ/ | B  | ) L | G | Ε | С | 0 | R | 0 | 8.        |      |
| Ν   | Е   | H          | Α, | /J | С   | F | 0 | R | G | Ε | М | 9.<br>10. |      |
| W   | 9   | <b>C</b> , | 1  | Ε  | Α   | Ν | 1 | Ν | G | Q | Χ | 11.       |      |
| Z ( | (K) | /          | Ν  | W  | Α   | С | 0 | W | С | U | Е | 13.       |      |
| D   | A   | G          | Ν  | Α  | K   | Ε | K | Р | R | I | Z | 15.       |      |
| D   | Ε   | D          | Α  | 0  | L   | G | R | Ε | Ε | Ν | S |           |      |
| I   | R   | 0          | Ε  | Q  | Ε   | Α | D | Z | Т | 0 | Е | 18.       |      |
| Ι   | В   | Υ          | Т  | U  | Α   | Ε | В | L | G | Χ | W |           |      |