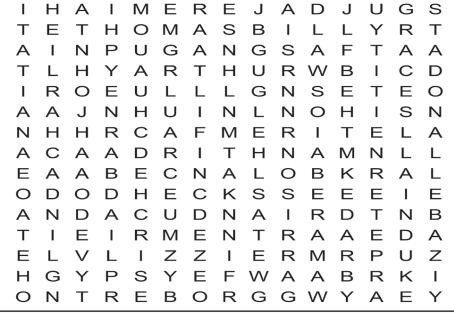

#### **WORD SEARCH**

In the grid below, twenty answers can be found that fit the category for today. Circle each answer that you find and list it in the space provided at the right of the grid. Answers can be found in all directions—forward, backward, horizontally, vertically and diagonally. An example is given to get you started. Can you find the twenty answers in today's puzzle?

Today's Category: Words that can follow the word "Spring"

| Н   | R   | Ν          | Р  | G  | Ν   | Ι | Ν | - | Α | R | Т | 1.        | Back |
|-----|-----|------------|----|----|-----|---|---|---|---|---|---|-----------|------|
| Υ   | S   | Ε          | M  | Ε  | S   | Т | Ε | R | U | R | С | 2.<br>3.  |      |
| Q   | М   | Κ          | W  | R  | Ε   | Т | Α | W | Ε | Q | L | 4.<br>5.  |      |
| L   | 0   | С          | K  | 0  | R   | Р | S | V | Χ | L | W | 6.<br>7.  |      |
| Ε   | D   | 1          | Ţ/ | B  | ) L | G | Ε | С | 0 | R | 0 | 8.        |      |
| Ν   | Е   | H          | Α, | /J | С   | F | 0 | R | G | Ε | М | 9.<br>10. |      |
| W   | 9   | <b>C</b> , | 1  | Ε  | Α   | Ν | 1 | Ν | G | Q | Χ | 11.       |      |
| Z ( | (K) | /          | Ν  | W  | Α   | С | 0 | W | С | U | Е | 13.       |      |
| D   | A   | G          | Ν  | Α  | K   | Ε | K | Р | R | I | Z | 15.       |      |
| D   | Ε   | D          | Α  | 0  | L   | G | R | Ε | Ε | Ν | S |           |      |
| I   | R   | 0          | Ε  | Q  | Ε   | Α | D | Z | Т | 0 | Е | 18.       |      |
| Ι   | В   | Υ          | Т  | U  | Α   | Ε | В | L | G | Χ | W |           |      |